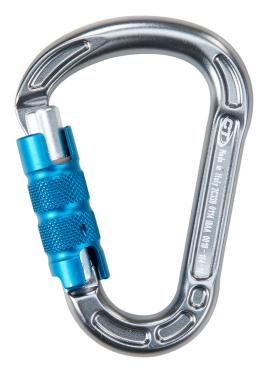

## **CONCEPT TG**

**REF.NO. 2C33900XPH** 

Hot-forged light alloy HMS carabiner with triplex twist-lock gate, conceived for use in trad and sport climb and mountaineering in general.

Main features:

- especially recommended for use with belay devices;
- ample inside space for use with the Munter hitch and for rope maneuvers on the belay station;
- emphasized double T beam construction, for an optimal weight / strength ratio;
- light and shaped, for a better grip;
- catch-free nose avoids snagging when clipping and unclipping.