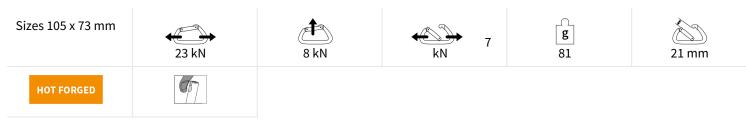

## **TECHNICAL FEATURES**

Pag. 1/2

Member of SKYLOTEC

## STANDARD AND ADDITIONAL INFORMATION

| EN 12275:2013-H EN 362:2 | <sup>2004-B</sup> <b>C€0333</b> | UIAA | INDIVIDUALLY<br>TESTED 100% | MADE IN<br>ITALY |
|--------------------------|---------------------------------|------|-----------------------------|------------------|
|--------------------------|---------------------------------|------|-----------------------------|------------------|