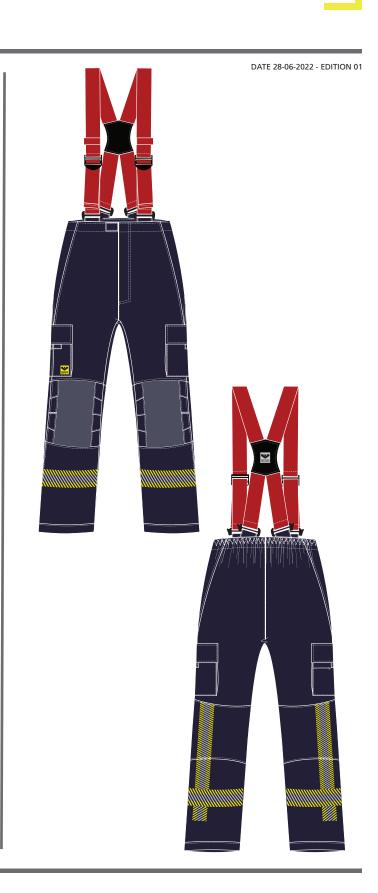

## VIKING Firefighter Trousers PS1050

Model 600

EN 469:2020 **Approvals** EN 1149-5:2018

EN ISO 13688:2013

46-48(S), 50-52(M), Available sizes

54-56(L), 58-60(XL), 62-64(2XL), 66-68(3XL). Same sizes are available in short and long versions.

Colour Single colour

Design

Type of trousers Waist trousers

For short jacket, to waist Insulation design Waist adjustment Elastic back Reversed bootcut Hem design Hem reinforcement Outer fabric Knee reinforcement Para-Aramid Attached Type of knee pads Material, knee pads Felt, 7 mm

Front closing Hook / loop closing Between outer & mb / liner

Inspection zipper

Design of reflective trim HuPF-look alike, EN469 3M™ FR comfort trim Type of reflective trim

**Pockets** 

Attached pocket w/knife pocket Type of thigh pockets Short, 20 cm Size of knife pocket

Easy access straps on pockets Outer

Accessories

Standard Type of Suspenders Colour of suspenders