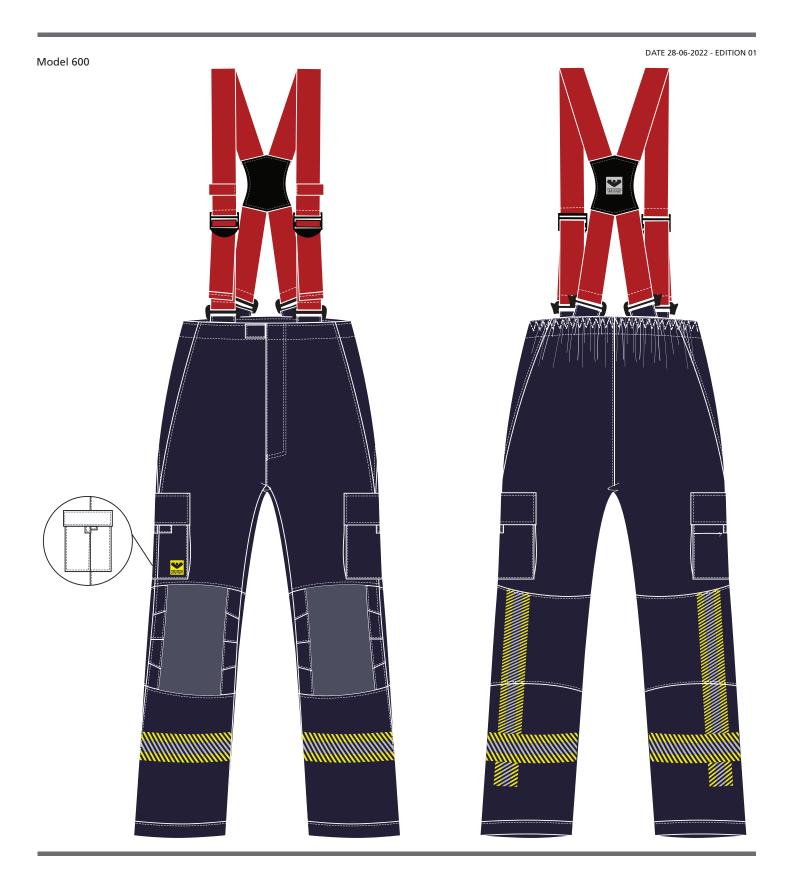

## VIKING Firefighter Trousers PS1050

Model 600

EN 469:2020 **Approvals** EN 1149-5:2018

EN ISO 13688:2013

46-48(S), 50-52(M), Available sizes

54-56(L), 58-60(XL), 62-64(2XL), 66-68(3XL). Same sizes are available in short and long versions.

Colour Single colour

Design

Type of trousers Waist trousers

For short jacket, to waist Insulation design Waist adjustment Elastic back Reversed bootcut Hem design Hem reinforcement Outer fabric Knee reinforcement Para-Aramid Attached Type of knee pads Material, knee pads Felt, 7 mm

Front closing Hook / loop closing Between outer & mb / liner

Inspection zipper

Design of reflective trim HuPF-look alike, EN469 3M™ FR comfort trim Type of reflective trim

**Pockets** 

Attached pocket w/knife pocket Type of thigh pockets Short, 20 cm Size of knife pocket

Easy access straps on pockets Outer

Accessories

Standard Type of Suspenders Colour of suspenders