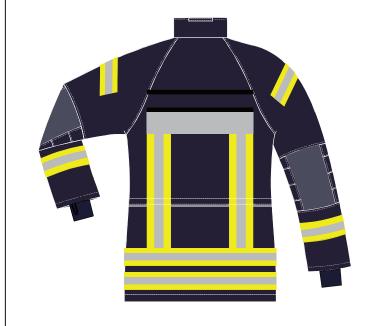

### Model/Size

052 Model number Layer name PS38xxA

Outer fabric Aramid 100% 220 g/m2 Moisture barrier High tech PU Topaz, 145 gr/m2 Liner Nomex / Viscose 130 gr/m2

Colour Dark navy blue Size table Double sizes Size, double 54-56 (L) Height Regular Height interval 172-180 cm Waist size 94-102 cm Chest size 106-114 cm

### Design

Medium Length Elbow reinforcement Kevlar

Knitted cuffs w. thumb hole Type of cuffs Type of front zipper Quick Release, metal Type of front flap Long, to top of collar seam Type of collar Standard

Inspection zipper

Between outer & mb / liner

Design of reflective trim HuPF-look alike, EN469 Type of reflective trim Basic trim Stitching on reflective trim Single

Type of radio pocket, left Type of microphone strap left Type of radio pocket, right Type of microphone strap right Type of side pockets Inner pocket in lining Inner pocket behind front flap Easy access straps on pockets

## Accessories

Snap hook Number of strap placements Type and placement of straps Name patch Placement of name patch Prepared for yoke

Prepared 8x38 patch on back

1 Brass, 2 straps in pocket 1 placement

Light strap, front flap 2,5 x 12 cm, radio pocket flap