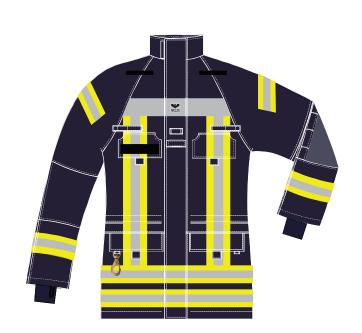

### Model/Size

052 Model number Layer name PS38xxA

Outer fabric Aramid 100% 220 g/m2 Moisture barrier High tech PU Topaz, 145 gr/m2 Liner Nomex / Viscose 130 gr/m2

Colour Dark navy blue Size table Double sizes Size, double 54-56 (L) Height Regular Height interval 172-180 cm Waist size 94-102 cm Chest size 106-114 cm

### Design

Medium Length Elbow reinforcement Kevlar

Knitted cuffs w. thumb hole Type of cuffs Type of front zipper Quick Release, metal Type of front flap Long, to top of collar seam Type of collar Standard

Inspection zipper

Between outer & mb / liner

Design of reflective trim HuPF-look alike, EN469 Type of reflective trim Basic trim Stitching on reflective trim Single

Type of radio pocket, left Type of microphone strap left Type of radio pocket, right Type of microphone strap right Type of side pockets Inner pocket in lining Inner pocket behind front flap Easy access straps on pockets

Paspel, H flap w/velcro strap Double opens in left side Paspel, H flap w/velcro strap Double opens in right side Paspel pocket, straight flap

1 piece, right 1 piece Outer

## Accessories

Snap hook Number of strap placements Type and placement of straps Name patch Placement of name patch Prepared for yoke

Prepared 8x38 patch on back

1 Brass, 2 straps in pocket 1 placement

Light strap, front flap 2,5 x 12 cm, radio pocket flap

Right 1 piece

VIKING LIFE-SAVING EQUIPMENT A/S Saedding Ringvej 13 DK-6710 Esbjerg Tel: +45 76 11 81 00 Fax: +45 76 11 81 01 www.viking-life.com